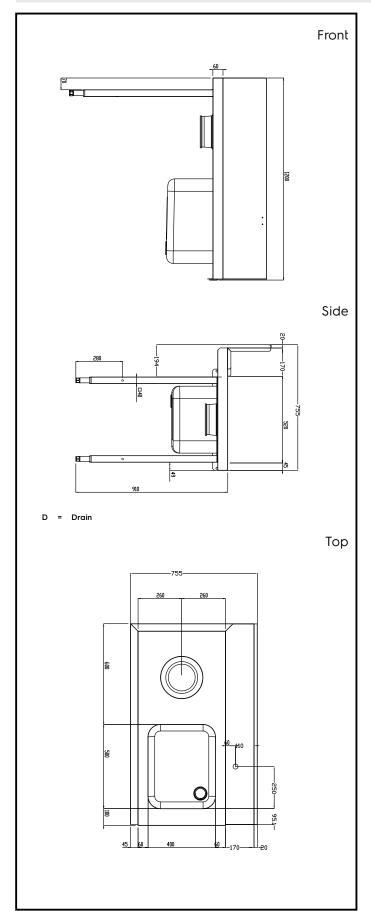

## **Key Information:**

External dimensions, Width:

865411 (BHRPTBH12L)1200 mmExternal dimensions, Depth:755 mmExternal dimensions, Height:1170 mmNet weight:23 kg

Splashback Dimensions,

Height: 260 mm

**Basin dimensions:** 